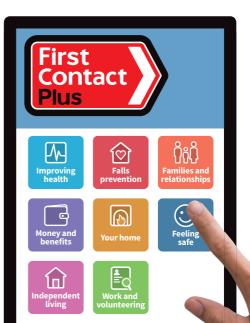

## Your first place for health and wellbeing advice in Leicestershire

www.FirstContactPlus.org.uk

For information and advice on staying healthy and independent in Leicestershire visit **www.FirstContactPlus.org.uk** 

For extra help, use the 'make a referral' button to talk to one of our advisers who will put you in touch with the right people for extra support.

Step 1 Visit www.FirstContactPlus.org.uk

Step 2 Find information and advice on improving your health and wellbeing

Step 3 Contact a member of the team if you need more help - click the 'make a referral' button

**Step 4** Start your journey to a healthier future