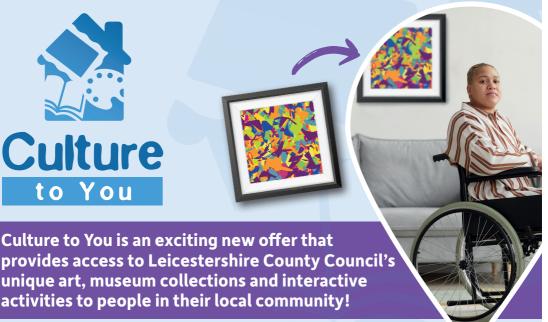

## Art to You

You can borrow a piece of high-quality contemporary artwork from our Museum Service for up to 6 months!