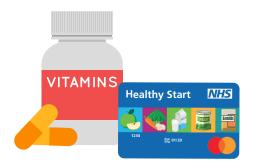

# What is NHS Healthy Start?

You can get **£4.25** every week to help you buy:

cow's milk

fresh, frozen or tinned fruit and vegetables

infant formula milk

fresh, dried, and tinned pulses

You can also get free Healthy Start vitamins.

You will get a prepaid card to use in lots of shops that sells healthy food and milk

You can use your card in most shops that let you pay by card

You can use your card to collect free Healthy Start vitamins