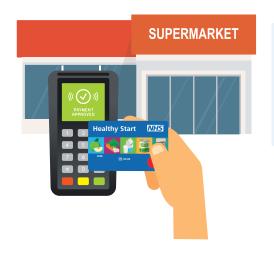

You will get a prepaid card to use in lots of shops that sells healthy food and milk

You can use your card in most shops that let you pay by card

You can use your card to collect free Healthy Start vitamins

#### How to apply

Shop for healthy food and milk in any shops that accepts Mastercard® payments

Your card will be topped up with your payment every four weeks

Show your card when you collect your free Healthy Start vitamins