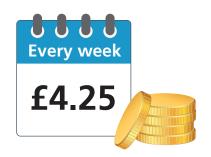

# What is NHS Healthy Start?

You can get **£4.25** every week to help you buy:

cow's milk

fresh, frozen or tinned fruit and vegetables

infant formula milk

fresh, dried, and tinned pulses

You can also get free Healthy Start vitamins.