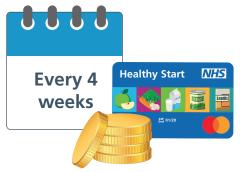

# What is NHS Healthy Start?

You can get **£4.25** every week to help you buy:

cow's milk

fresh, frozen or tinned fruit and vegetables

infant formula milk

fresh, dried, and tinned pulses

You can also get free Healthy Start vitamins.

#### How to apply

Shop for healthy food and milk in any shops that accepts Mastercard® payments

Your card will be topped up with your payment every four weeks

Show your card when you collect your free Healthy Start vitamins