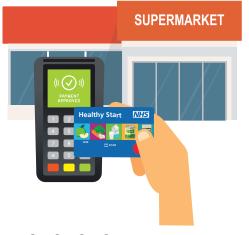

You will get a prepaid card to use in lots of shops that sells healthy food and milk

You can use your card in most shops that let you pay by card

You can use your card to collect free Healthy Start vitamins

#### How to apply

Shop for healthy food and milk in any shops that accepts Mastercard® payments

Your card will be topped up with your payment every four weeks

Show your card when you collect your free Healthy Start vitamins