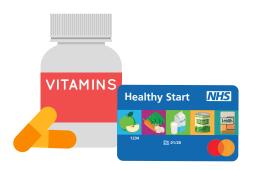

# What is NHS Healthy Start?

You can get **£4.25** every week to help you buy:

cow's milk

fresh, frozen or tinned fruit and vegetables

infant formula milk

fresh, dried, and tinned pulses

You can also get free Healthy Start vitamins.

You will get a prepaid card to use in lots of shops that sells healthy food and milk

You can use your card in most shops that let you pay by card

You can use your card to collect free Healthy Start vitamins

#### How to apply

Shop for healthy food and milk in any shops that accepts Mastercard® payments

Your card will be topped up with your payment every four weeks

Show your card when you collect your free Healthy Start vitamins